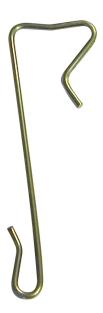

# Stainless steel CA 17% 11x2.7 A20 P6 500 XL range

Slate hooks are used to attach slates to the roof. They make installation faster.

### **Technical description**

Stainless steel iron wire 17% chromium 20 mm staple 15 to 18 mm batten 5 to 6,5 mm slate

Actions: To secure

Trades: Slate